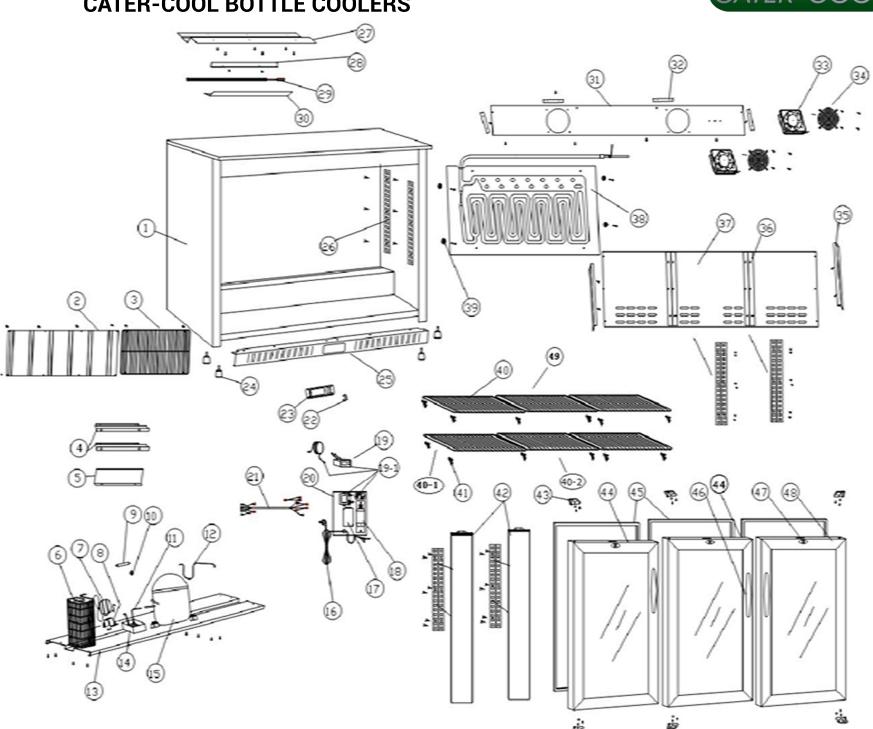

## EXPLODED DIAGRAM FOR TRIPLE HINGED DOOR CATER-COOL BOTTLE COOLERS

| Rep  | Description                                  | Qty per<br>item |
|------|----------------------------------------------|-----------------|
| 1    | The Body                                     | 1               |
| 2    | Compressor compartment<br>back board         | 1               |
| 3    | Compressor compartment net board             | 1               |
| 4    | Exhaust plate Fortified board                | 1               |
| 5    | Baffle                                       | 1               |
| 6    | Wire condenser                               | 1               |
| 7    | Condenser fan motor                          | 1               |
| 8    | Condenser fan motor<br>holder                | 1               |
| 9    | Filter                                       | 1               |
| 10   | Filter clip                                  | 1               |
| 11   | Evaporating Tube                             | 1               |
| 12   | Connecting tube for the<br>circumfluence     | 1               |
| 13   | Compressor fixing plate                      | 1               |
| 14   | Water tray                                   | 1               |
| 15   | Compressor                                   | 1               |
| 16   | Power wire with plug                         | 1               |
| 17   | Junction box                                 | 1               |
| 18   | LED Bailast                                  | 1               |
| 19   | Digital displayer                            | 1               |
| 19-1 | Digital displayer(SET)                       | 1               |
| 20   | Appliance fixing plate                       | 1               |
| 21   | Connecting cable                             | 1               |
| 22   | Light switch                                 | 1               |
| 23   | Displayer Fixing Plate                       | 1               |
| 24   | Adjusting foot                               | 4               |
| 25   | Exhaust plate assemblies                     | 1               |
| 26   | Pilaster                                     | 8               |
| 27   | Light tube fixing plate                      | 1               |
| 28   | Light cover clip plate                       | 1               |
| 29   | LED Light                                    | 1               |
| 30   | Transparent light cover                      | 1               |
|      |                                              |                 |
| 31   | Evaporator fan motor plate                   | 1               |
| 32   | Fan motor plate support                      | 3               |
| 33   | Evaporator fan motor<br>Evaporator fan motor | 1               |
| 34   | cover\                                       | 1               |
| 35   | Evaporator baffle support                    | 2               |
| 36   | Pilaster holder                              | 1               |
| 37   | Evaporator baffle                            | 1               |
| 38   | Evaporator                                   | 1               |
| 39   | Evaporator support                           | 4               |
| 40   | Shelf                                        | 4               |
| 40-1 | Wine shelf for two side                      | 4               |
| 40-2 | Wine shelf for middle                        | 2               |
| 41   | K Clip                                       | 16              |
| 42   | Pilaster assemblies                          | 1               |
| 43   | Door hinge                                   | 4               |
| 44   | Left door                                    | 2               |
| 45   | Door gasket                                  | 2               |
| 46   | Handle                                       | 2               |
| 47   | Lock                                         | 2               |
| 48   | Right door                                   | 1               |
| 49   | Shelf(middle)                                | 2               |